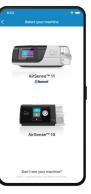

#### 2 Select your machine

The clinician doing your set-up will let you know which machine you'll be getting – wait for this information before you select your machine