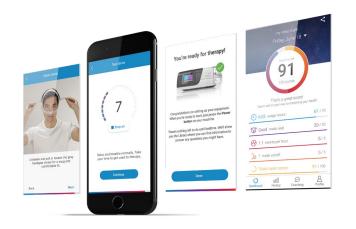

#### Start using myAir!

# Starting the night after you complete your myAir account setup, you can access your:

- Daily sleep score and history to track progress
- Helpful videos
- Therapy tips

All of these features can help you get comfortable and succeed with your therapy! Be sure to check your myAir score daily to see your progress!