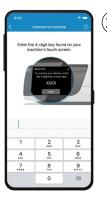

#### (3a) For AirSense 11 machines

 Add CPAP machine
Enter the 4-digit key displayed on the AirSense 11 touchscreen to complete Bluetooth<sup>™</sup> pairing<sup>†</sup>