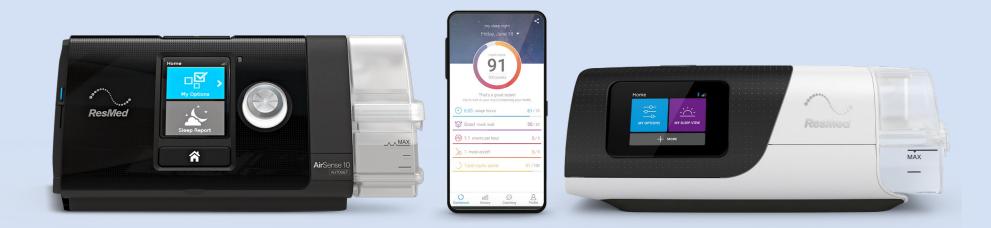

# ResMed myAir<sup>™</sup> is the app that accompanies your ResMed CPAP machine!

It's an easy-to-use online support program and app available for ResMed AirSense<sup>™</sup> and AirCurve<sup>™</sup> machines that makes it easy to get started and comfortable with therapy, track your progress, resolve common issues and get coaching support tailored to your needs.<sup>\*</sup> It's like having your own personal sleep coach!

# Starting the night after you complete your myAir account setup, you can access your:

- Daily sleep score and history to track progress
- Helpful videos
- Therapy tips

All of these features can help you get comfortable and succeed with your therapy! Be sure to check your myAir score daily to see your progress!