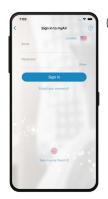

|

#### Scroll down to complete consents

- Check consent to myAir Terms of Use and Privacy Notice (required) (click on the blue phrases in the app to read)
- Check consent for ResMed to share information about you with your healthcare provider to better manage your treatment (recommended)
- Check consent to be informed about ResMed products and services (recommended)

#### 6 Check your email

- Activate your account by clicking the link in the email from ResMed (if you don't see the email, check your spam or junk folder)
- Enter and confirm password (make it easy to remember!)
- Please bring your smartphone with the app already downloaded to your setup appointment

Activate my account



#### **During appointment:** Enter CPAP machine and mask information.



# 1) Sign in to the myAir app with your email and password



#### 2 Select your machine

The clinician doing your set-up will let you know which machine you'll be getting – wait for this information before you select your machine



#### (3a) For AirSense 11 machines

 Add CPAP machine
Enter the 4-digit key displayed on the AirSense 11 touchscreen to complete Bluetooth<sup>™</sup> pairing<sup>†</sup>

#### 2. Add mask

Select brand, model, cushion type (if applicable)

3. Select "Show me how" to follow steps for Personal Therapy Assistant to get help with setup (Machine setup, Mask setup, Test drive)



| Serial number       |                   |                                                               |
|---------------------|-------------------|-----------------------------------